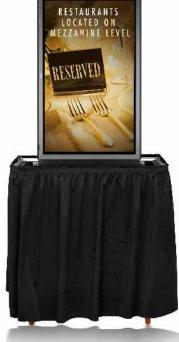

#### **Options**

- ➤ EQUIPMENT PANEL mounts to back side of lift for mini computers and wireless devices.
- REMOVABLE SIDE SHELF holds DVD player, VCR, laptop computer and related items.
- DRAPERY KIT gives it a finished look ready for any presentation.
- STABILIZERS for added protection against tip over.

Optional Drape Kit

JELCO and EZ-LIFT are registered trademarks of, and ROTOLIFT is a trademark of JELCO, Inc. All other products and brand names are trademarks and/or registered trademarks of their respective companies. Products are continually being upgraded and may be slightly different than pictured.