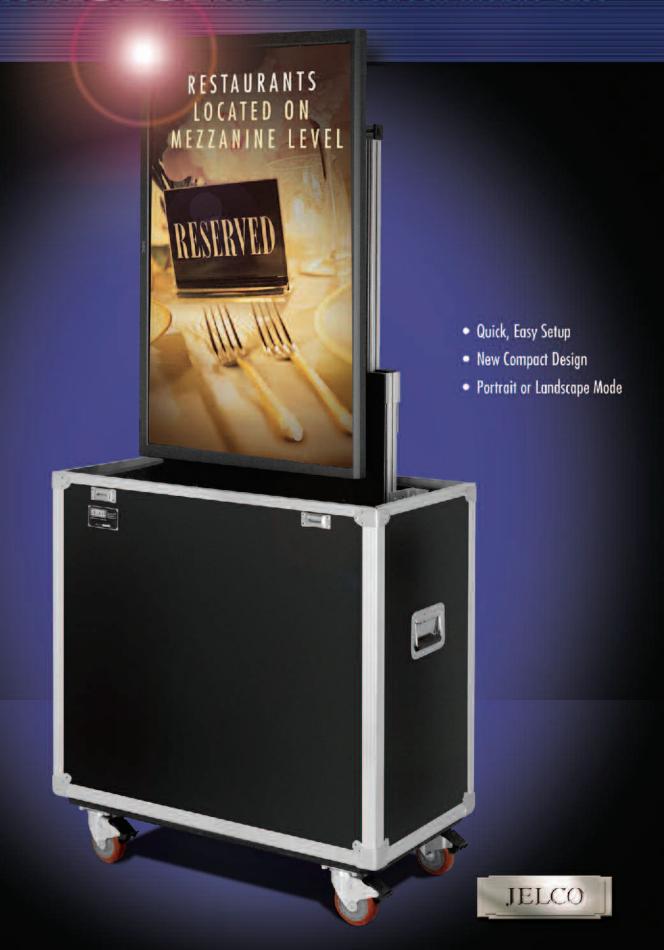

## JELCO RotoLift<sup>™</sup> flat screen mobile case

# All-in-one presentation & mobile solution

#### ROTOLIFT CASE AVAILABLE FOR ALL FLAT-SCREEN MONITORS 37" TO 50"

An innovative ROTOLIFT™ case will make transport and use of a flat-panel display practical. It's ideal for rapid setup in hotels, conference centers, training facilities, military installations and trade shows.

View monitor in traditional landscape mode or in portrait mode for eyecatching digital signage. Store, transport and use it in the ROTOLIFT case. It's ready in minutes!

## Optimized for the best viewing experience

- ➤ EZ-LIFT® technology gently lifts display out of the protective case. Keep it in portrait mode or rotate to landscape, then adjust height as needed. When you're finished with your presentation, simply rotate the display back to vertical and push it down gently to lock it in the storage position. No electrical power is needed for EZ-LIFT.
- ➤ Permanently mount and wire your monitor for easy set-up and movement.
- ➤ Sizes available for 37" to 50" monitors.