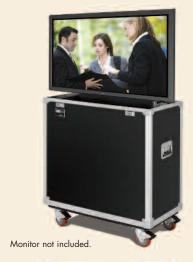

#### ROTOLIFT CASE AVAILABLE FOR ALL FLAT-SCREEN MONITORS 37" TO 50"

An innovative ROTOLIFT™ case will make transport and use of a flat-panel display practical. It's ideal for rapid setup in hotels, conference centers, training facilities, military installations and trade shows.

## Optimized for the best viewing experience

- ➤ EZ-LIFT® technology gently lifts display out of the protective case. Keep it in portrait mode or rotate to landscape, then adjust height as needed. When you're finished with your presentation, simply rotate the display back to vertical and push it down gently to lock it in the storage position. No electrical power is needed for EZ-LIFT.
- ➤ Permanently mount and wire your monitor for easy set-up and movement.
- ➤ Sizes available for 37" to 50" monitors.