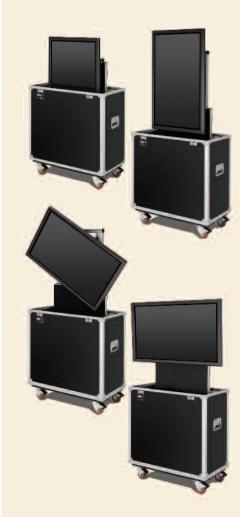

View monitor in traditional landscape mode or in portrait mode for eyecatching digital signage. Store, transport and use it in the ROTOLIFT case. It's ready in minutes!

## Optimized for the best viewing experience

- ➤ EZ-LIFT® technology gently lifts display out of the protective case. Keep it in portrait mode or rotate to landscape, then adjust height as needed. When you're finished with your presentation, simply rotate the display back to vertical and push it down gently to lock it in the storage position. No electrical power is needed for EZ-LIFT.
- ➤ Permanently mount and wire your monitor for easy set-up and movement.
- ➤ Sizes available for 37" to 50" monitors.