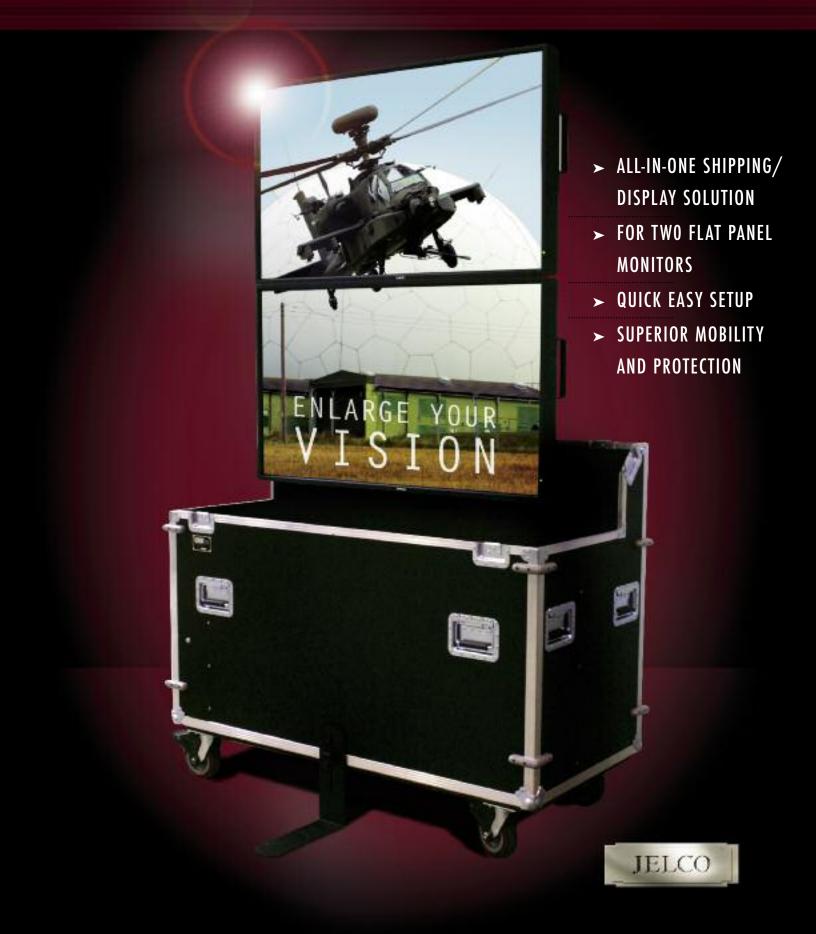

## JELCO EZ-Lift Dual<sup>™</sup> | flat screen mobile case

# Dual screen presentation & shipping solution

#### EZ-LIFT DUAL FOR ALL FLAT-SCREEN MONITORS 46" TO 52"

An innovative EZ-LIFT DUAL<sup>™</sup> case will make transport, protection and use of two-screen presentation systems and mini video walls practical. Use it for digital signage applications, command and control centers, trade shows and training rooms.

Use the monitors as separate displays or combine them for a single image (monitors and processor not included). Store, transport and use them in the EZ-LIFT case. It's ready in minutes!

NEC Display monitors (pictured) are not included.

### Optimized for the best viewing and shipping experience

- EZ-LIFT® technology gently lifts one permanently-mounted display out of the protective case. The second stores in the same case, mounts on the display frame in seconds.
- Bottom monitor is permanently connected and instantly ready for use
- Top mount is pre-set for quick final connection
- Case designed for two 46" to 52" plasma or LCD displays mounted vertically in a 1 x 2 matrix

#### Features

- Universal mounting brackets for two flat-screen displays
- ► Shock-mounted monitor frame
- ► Latching 2-piece lid is split for easy access
- ➤ Four 6" locking casters for smooth transport
- Front and rear stabilizers for added protection against tip over