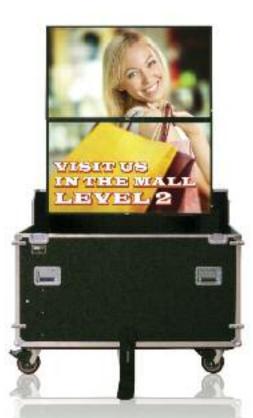

#### EZ-LIFT DUAL FOR ALL FLAT-SCREEN MONITORS 46" TO 52"

An innovative EZ-LIFT DUAL<sup>™</sup> case will make transport, protection and use of two-screen presentation systems and mini video walls practical. Use it for digital signage applications, command and control centers, trade shows and training rooms.

Use the monitors as separate displays or combine them for a single image (monitors and processor not included). Store, transport and use them in the EZ-LIFT case. It's ready in minutes!

NEC Display monitors (pictured) are not included.

### Optimized for the best viewing and shipping experience

- EZ-LIFT® technology gently lifts one permanently-mounted display out of the protective case. The second stores in the same case, mounts on the display frame in seconds.
- Bottom monitor is permanently connected and instantly ready for use
- Top mount is pre-set for quick final connection
- Case designed for two 46" to 52" plasma or LCD displays mounted vertically in a 1 x 2 matrix